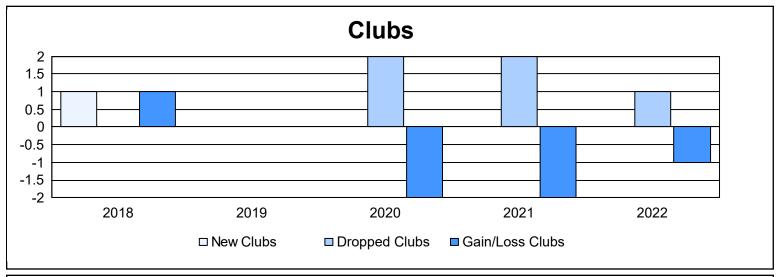

District 107 I As of June 2022 Cumulative

| Year      | New<br>Clubs | Dropped<br>Clubs | Gain/<br>Loss<br>Clubs | New<br>Members | Charter<br>Members | Reinstate<br>Members | Transfer<br>Members | Total<br>Member<br>Added | Total<br>Members<br>Dropped | Gain/<br>Loss<br>Members |
|-----------|--------------|------------------|------------------------|----------------|--------------------|----------------------|---------------------|--------------------------|-----------------------------|--------------------------|
| 2017-2018 | 1            | 0                | 1                      | 58             | 34                 | 4                    | 3                   | 99                       | 133                         | -34                      |
| 2018-2019 | 0            | 0                | 0                      | 50             | 5                  | 3                    | 6                   | 64                       | 117                         | -53                      |
| 2019-2020 | 0            | 2                | -2                     | 51             | 0                  | 0                    | 6                   | 57                       | 109                         | -52                      |
| 2020-2021 | 0            | 2                | -2                     | 32             | 1                  | 0                    | 4                   | 37                       | 85                          | -48                      |
| 2021-2022 | 0            | 1                | -1                     | 35             | 0                  | 3                    | 2                   | 40                       | 111                         | -71                      |
| Average   | 0            | 1                | -1                     | 45             | 8                  | 2                    | 4                   | 59                       | 111                         | -52                      |